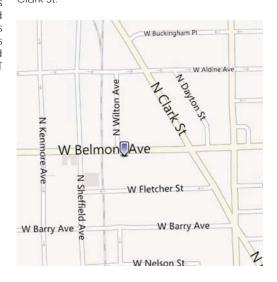

No representation is made as to the accuracy of this information and it is submitte subject to errors, omissions, prior sale or withdrawal without notice. 345 2-6-2013

On Belmont Ave. at Wilton Ave. 1 block west of Clark St.