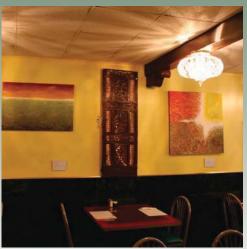

# **LISTING INFO**

| Agent(s) Responsible    | Scott Reinish scott@kudangroup.com              |
|-------------------------|-------------------------------------------------|
| Is this Confidential?   | No, this is a public listing.                   |
| Transaction Type        | Business only/Asset sale - (Standard India      |
|                         | name not for sale)                              |
| Type of Property        | Restaurant                                      |
| Sale or Lease           | Sale                                            |
| Real Estate included in | No                                              |
| price? Value?           |                                                 |
|                         | Property Data                                   |
| Property Name           | Standard India Restaurant                       |
| Address                 | 917 W. Belmont Avenue                           |
| City, Zip Code          | Chicago, IL 60657                               |
| Area                    | East Lakeview                                   |
| County                  | Cook                                            |
| Sale Price              | \$179,000 (Business Sale)                       |
| Rental Rate             | \$3,702.00/Mo.                                  |
| Lease Type              | Net                                             |
| Lease Term              | Five year term expiring 10-31-2014              |
| Yearly Adjustment       | Zero                                            |
| Taxes                   | \$7,000/yr = \$583.33/Mo. (Fixed for entire 5yr |
|                         | term of lease)                                  |
| Building Type           | Brick                                           |
| # of Seats              | 45                                              |
| Stories                 | 1                                               |
| Square Feet             | 1,800 SF (Restaurant)                           |
| Lot Size                | 25x125                                          |
| Parking                 | Parking lot available to rent from Lessor       |
| Zoning                  | B3-3                                            |
| Licenses                | Retail Food                                     |
| A/C & Heat              | Central                                         |
| Basement                | Yes/Partial-used for dry storage                |
| Nearby Businesses       | Starbucks, Leon's Pizza, Ann Sather Restaurant, |
|                         | The Vic Music Theatre, Potbelly, Dunkin'        |
|                         | Donuts.                                         |
| Property Description    | Casual dining restaurant in amazing location!   |
|                         | Extremely high traffic area! Perfect for any    |
|                         | type of re-concept. Restaurant has been in      |
|                         | business for over 23 years.                     |
| Location Description    | East Lakeview                                   |
| Cross Streets           | On Belmont Ave. between Clark & Sheffield       |