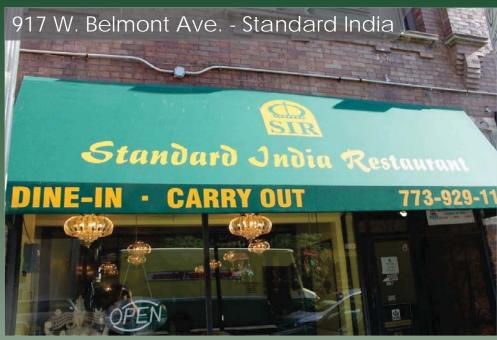

# 917 W. Belmont Ave. - Standard India Restaurant

| Size        | 1,800 S.F. (Business)                |
|-------------|--------------------------------------|
| Licenses    | Retail Food                          |
| Rental Rate | \$3,702/Month (Net)                  |
| Price       | \$179,000 (Business Sale/Asset Sale) |

# **LISTING INFO**

| Agent(s) Responsible    | Scott Reinish scott@kudangroup.com              |
|-------------------------|-------------------------------------------------|
| Is this Confidential?   | No, this is a public listing.                   |
| Transaction Type        | Business only/Asset sale - (Standard India      |
|                         | name not for sale)                              |
| Type of Property        | Restaurant                                      |
| Sale or Lease           | Sale                                            |
| Real Estate included in | No                                              |
| price? Value?           |                                                 |
|                         | Property Data                                   |
| Property Name           | Standard India Restaurant                       |
| Address                 | 917 W. Belmont Avenue                           |
| City, Zip Code          | Chicago, IL 60657                               |
| Area                    | East Lakeview                                   |
| County                  | Cook                                            |
| Sale Price              | \$179,000 (Business Sale)                       |
| Rental Rate             | \$3,702.00/Mo.                                  |
| Lease Type              | Net                                             |
| Lease Term              | Five year term expiring 10-31-2014              |
| Yearly Adjustment       | Zero                                            |
| Taxes                   | \$7,000/yr = \$583.33/Mo. (Fixed for entire 5yr |
|                         | term of lease)                                  |
| Building Type           | Brick                                           |
| # of Seats              | 45                                              |
| Stories                 | 1                                               |
| Square Feet             | 1,800 SF (Restaurant)                           |
| Lot Size                | 25x125                                          |
| Parking                 | Parking lot available to rent from Lessor       |
| Zoning                  | B3-3                                            |
| Licenses                | Retail Food                                     |
| A/C & Heat              | Central                                         |
| Basement                | Yes/Partial-used for dry storage                |
| Nearby Businesses       | Starbucks, Leon's Pizza, Ann Sather Restaurant, |
|                         | The Vic Music Theatre, Potbelly, Dunkin'        |
|                         | Donuts.                                         |
| Property Description    | Casual dining restaurant in amazing location!   |
|                         | Extremely high traffic area! Perfect for any    |
|                         | type of re-concept. Restaurant has been in      |
|                         | business for over 23 years.                     |
| Location Description    | East Lakeview                                   |
| Cross Streets           | On Belmont Ave. between Clark & Sheffield       |