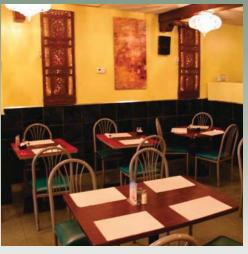

# **LISTING INFO**

| Agent(s) Responsible    | Scott Reinish scott@kudangroup.com              |
|-------------------------|-------------------------------------------------|
| Is this Confidential?   | No, this is a public listing.                   |
| Transaction Type        | Business only/Asset sale - (Standard India      |
|                         | name not for sale)                              |
| Type of Property        | Restaurant                                      |
| Sale or Lease           | Sale                                            |
| Real Estate included in | No                                              |
| price? Value?           |                                                 |
|                         | Property Data                                   |
| Property Name           | Standard India Restaurant                       |
| Address                 | 917 W. Belmont Avenue                           |
| City, Zip Code          | Chicago, IL 60657                               |
| Area                    | East Lakeview                                   |
| County                  | Cook                                            |
| Sale Price              | \$179,000 (Business Sale)                       |
| Rental Rate             | \$3,702.00/Mo.                                  |
| Lease Type              | Net                                             |
| Lease Term              | Five year term expiring 10-31-2014              |
| Yearly Adjustment       | Zero                                            |
| Taxes                   | \$7,000/yr = \$583.33/Mo. (Fixed for entire 5yr |
|                         | term of lease)                                  |
| Building Type           | Brick                                           |
| # of Seats              | 45                                              |
| Stories                 | 1                                               |
| Square Feet             | 1,800 SF (Restaurant)                           |
| Lot Size                | 25x125                                          |
| Parking                 | Parking lot available to rent from Lessor       |
| Zoning                  | B3-3                                            |
| Licenses                | Retail Food                                     |
| A/C & Heat              | Central                                         |
| Basement                | Yes/Partial-used for dry storage                |
| Nearby Businesses       | Starbucks, Leon's Pizza, Ann Sather Restaurant, |
|                         | The Vic Music Theatre, Potbelly, Dunkin'        |
|                         | Donuts.                                         |
| Property Description    | Casual dining restaurant in amazing location!   |
|                         | Extremely high traffic area! Perfect for any    |
|                         | type of re-concept. Restaurant has been in      |
|                         | business for over 23 years.                     |
| Location Description    | East Lakeview                                   |
| Cross Streets           | On Belmont Ave. between Clark & Sheffield       |