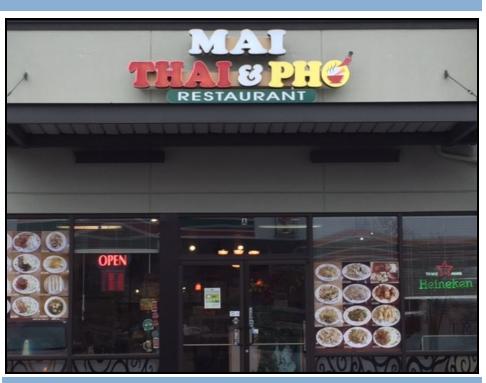

# Mai Thai & Pho

### **Address**

1250 SW 43rd St. Ste A Renton, WA 98057

#### Offering Price

\$375,000.00

Mai Thai & Pho is a well established Asian restaurant that's been serving delicious dishes for almost ten years. Well known for their great service, reasonable prices, and large selection of tasty menu items. Open six days a week, the business is located on a very busy street with great visibility, close to a big box retailer. Consistent sales with great cash flow for an owner operator. All recipes, name, and trade secrets included with the sale. Seller is willing to train up to four weeks. Sellers are ready to retire.