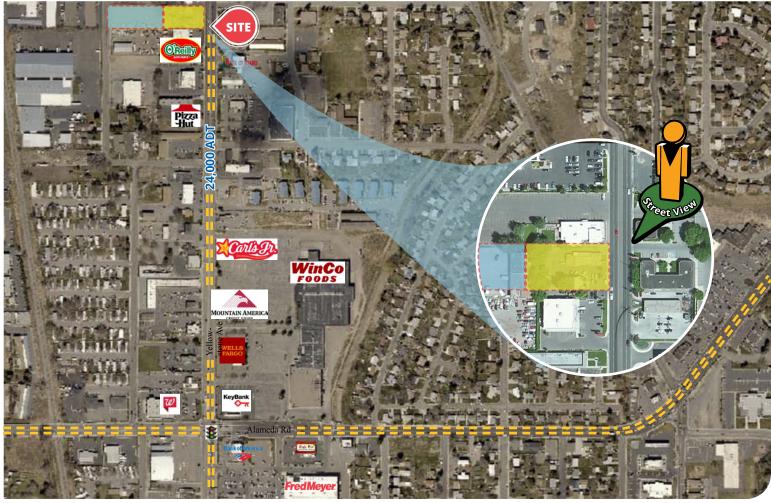

## YELLOWSTONE REDEVELOPMENT

**FOR SALE** 

1247 Yellowstone Ave. Pocatello, Idaho

- Busy Yellowstone Ave Location
- 25,668 VPD
- Adjacent to WINCO
- Main Arterial Location
- **Easy Access**
- 1.79 Acres (145x302)