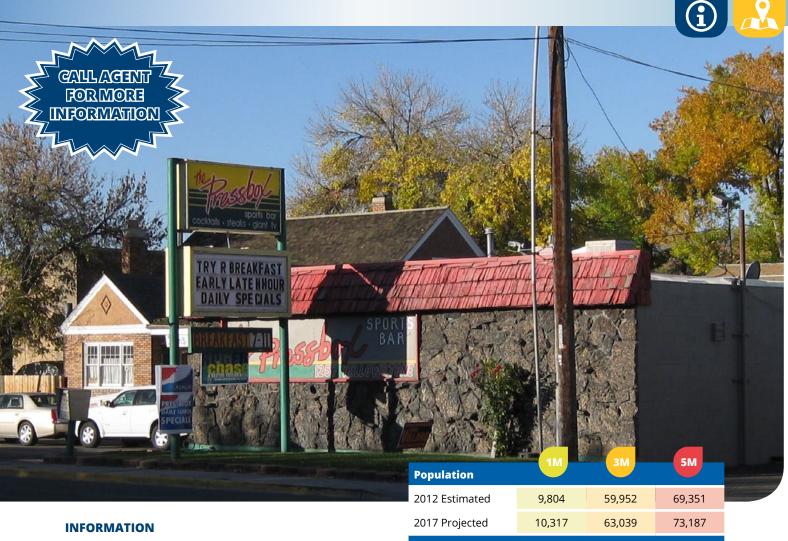

## YELLOWSTONE REDEVELOPMENT

**FOR SALE** 

1247 Yellowstone Ave. Pocatello, Idaho

- Busy Yellowstone Ave Location
- 25,668 VPD
- Adjacent to WINCO
- Main Arterial Location
- **Easy Access**
- 1.79 Acres (145x302)

| Population                                           | 1M       | ЗМ       | 5M       |
|------------------------------------------------------|----------|----------|----------|
| 2012 Estimated                                       | 9,804    | 59,952   | 69,351   |
| 2017 Projected                                       | 10,317   | 63,039   | 73,187   |
| Households                                           |          |          |          |
| 2012 Estimated                                       | 3,712    | 22,562   | 25,829   |
| 2017 Projected                                       | 3,904    | 23,780   | 27,344   |
| Income                                               |          |          |          |
| 2012 Med HHI                                         | \$35,922 | \$39,377 | \$39,619 |
| 2012 Ave HHI                                         | \$44,441 | \$50,852 | \$51,081 |
| 2012 Per Capita                                      | \$16,894 | \$19,485 | \$19,584 |
| Employment                                           |          |          |          |
| Total Businesses                                     | 642      | 3,317    | 3,670    |
| Total Employees                                      | 5,708    | 25,420   | 27,512   |
| Information provided by ESRI Business Analyst Online |          |          |          |